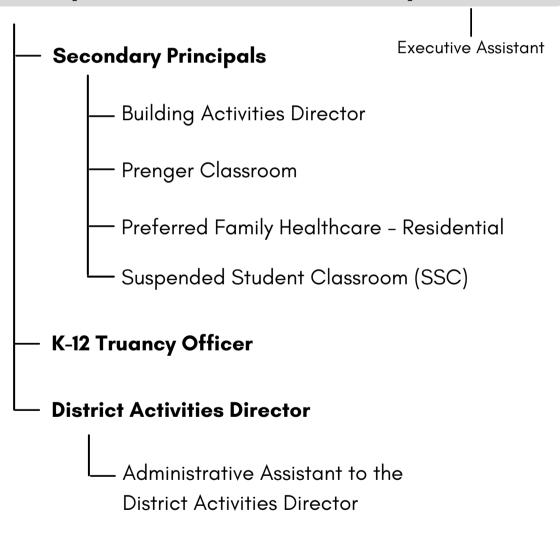

## JEFFERSON CITY SCHOOL DISTRICT SECONDARY ORG CHART

#### **Assistant Superintendent of Secondary Education**