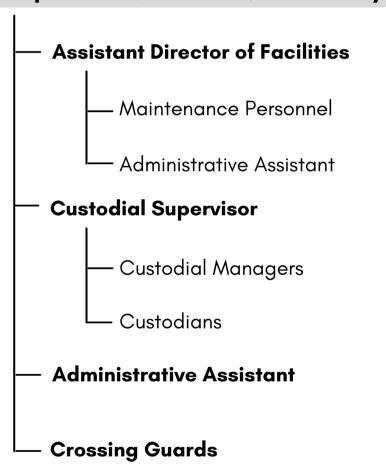

## JEFFERSON CITY SCHOOL DISTRICT TRANSPORTATION, FACILITIES, & SAFETY ORG CHART

Director of Transportation, Facilities, and Safety