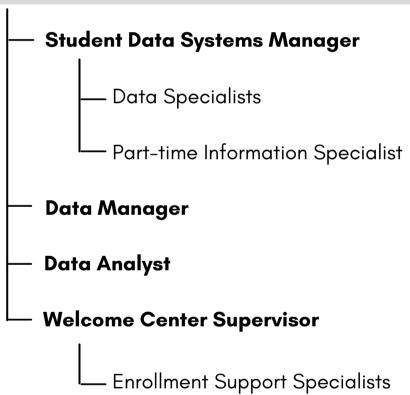

## JEFFERSON CITY SCHOOL DISTRICT STUDENT INFORMATION, PLANNING, & ASSESSMENT ORG CHART

Director of Student Information, Planning, & Assessment