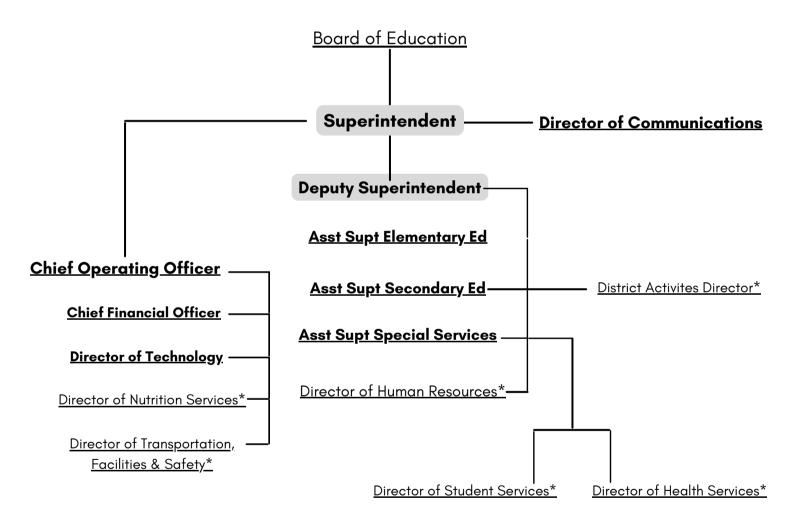

## JEFFERSON CITY SCHOOL DISTRICT CABINET ORG CHART

<sup>\*</sup>Extended Cabinet Members