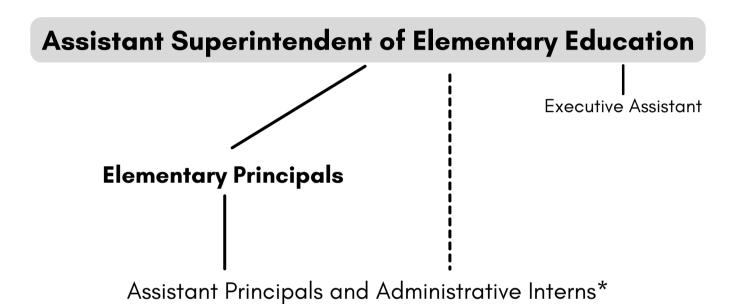

## JEFFERSON CITY SCHOOL DISTRICT ELEMENTARY ORG CHART

\*Elementary principals are the direct supervisors of assistant principals and administrative interns. However, assistant principals and administrative interns are also part of the elementary education leadership team with support and guidance from the assistant superintendent of elementary education.